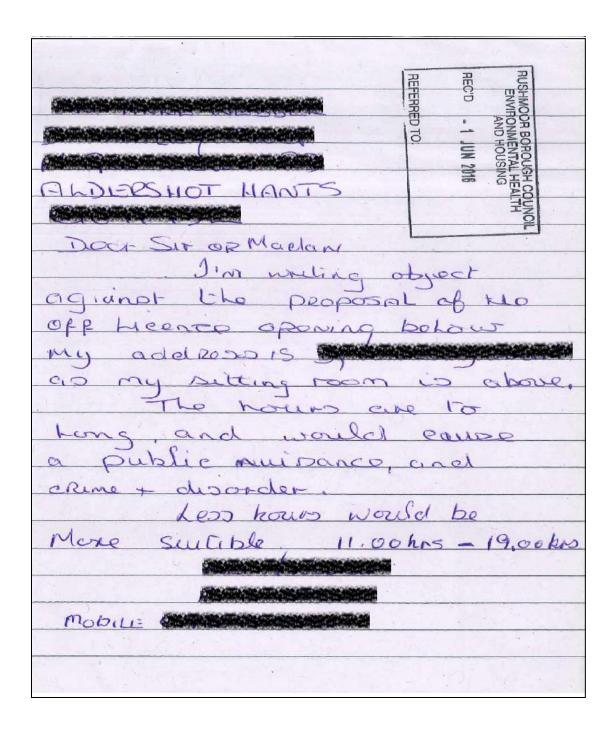

### 3.0 REPRESENTATIONS

Two representations were received in respect of the application, both from members of the public. A copy of the representations are given at appendices C and D.